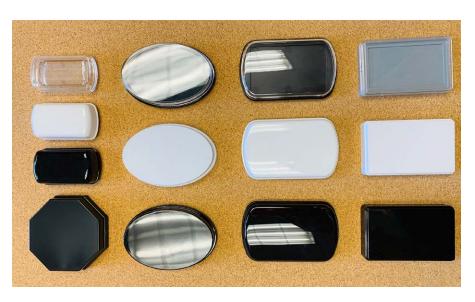

# **INK PAD CASES**

We offer a variety of CASES for ink pad projects.

- These photos represent our standard case colors. Our molder is capable of matching Pantone numbers, should you be interested in alternative case colors.
- We offer a variety of foam and felt materials for dye-based and pigment-based ink pad projects.
- Sticker-style lid labels are recommended for all our pad projects but we are able to accommodate pad printed lids depending on the artwork style, as determined by our production team.
- Measurements for each case is listed on the next page.