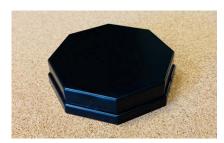

### Octagon

LENGTH: 3.25 inches

**INK PAD CASES** 

WIDTH: 3.25 inches

HEIGHT: 0.75 inch

LENGTH: 4 inches WIDTH:

2.5 inches

HEIGHT: 0.5 inch