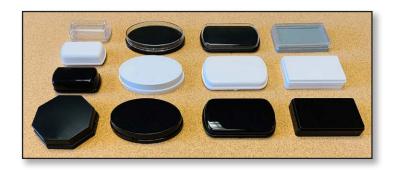

# **INK PAD CASES**

We offer a variety of CASES for ink pad projects.

- These photos represent our standard case colors. Our molder is capable of matching Pantone numbers, should you be interested in alternative case colors.
- We offer a variety of foam and felt materials for dye-based and pigment-based ink pad projects.
- Sticker-style lid labels are recommended for all our pad projects but we are able to accommodate pad printed lids depending on the artwork style, as determined by our production team.
- Measurements for each case is listed on the next page.

## Rectangle

LENGTH: 3.5 inches WIDTH:

2.5 inches

HEIGHT: 0.7 inch

### Octagon

LENGTH: 3.25 inches

**INK PAD CASES** 

WIDTH: 3.25 inches

HEIGHT: 0.75 inch

LENGTH: 4 inches WIDTH:

2.5 inches

HEIGHT: 0.5 inch