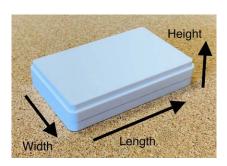

NOTE: How we measure our ink pads is illustrated in the Rectangle Case photo (on the next page).

1

## Rectangle

LENGTH: 3.5 inches WIDTH:

2.5 inches

HEIGHT: 0.7 inch