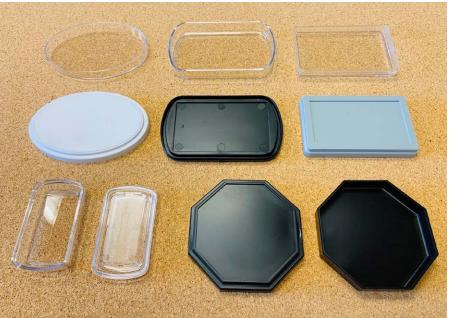

# **INK PAD CASES**

We offer a variety of CASES for ink pad projects.

- These photos represent our standard case colors. Our molder is capable of matching Pantone numbers, should you be interested in alternative case colors.
- We offer a variety of foam and felt materials for dye-based and pigment-based ink pad projects.
- Sticker-style lid labels are recommended for all our pad projects but we are able to accommodate pad printed lids depending on the artwork style, as determined by our production team.
- Measurements for each case is listed on the next page.